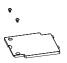

## **About Your Projector**

| 1 | Control panel           |
|---|-------------------------|
| 2 | Zoom tab                |
| 3 | Focus ring              |
| 4 | Lens                    |
| 5 | Remote control receiver |
| 6 | Elevator button         |